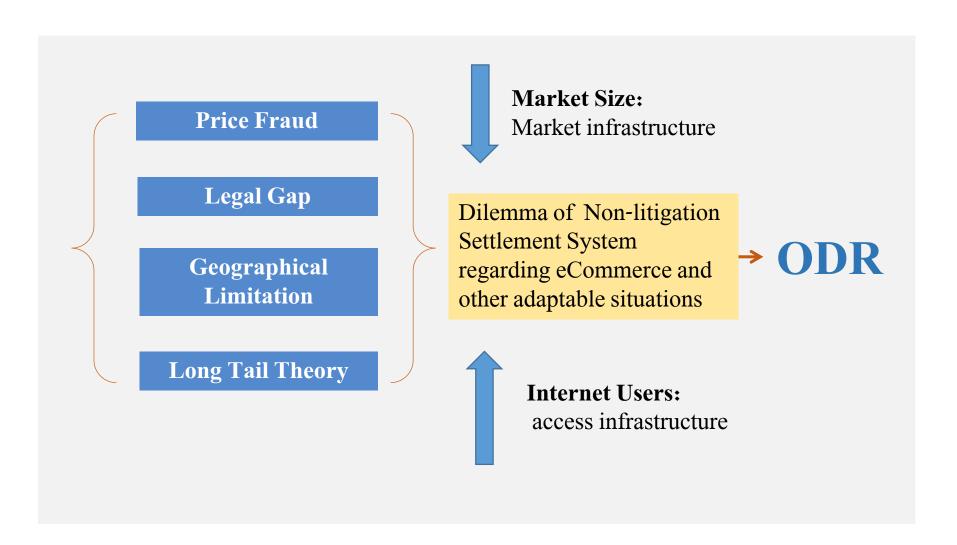

#### **12315 ODR**

ODR (Online Dispute Resolution) is designed to resolve disputes occurred during e-commerce by following industry standards and associating professionals. Services include online legal consulting, consuming compliant, online negotiation, online dispute resolution and mediation, as well as advance compensation. Services offered could help you effectively solve disputes without a lawsuit.

#### **Core Values**

ODR supplies traditional lawsuit other than replace the latter by enhancing the trust and confidence between consumers and ecommerce business.