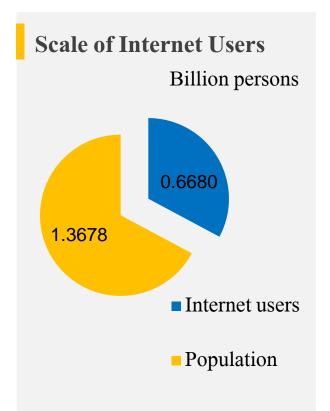

#### Market Size of eCommerce in China, 2011-2018

Maitain rapid growth over 20% in 2015 and before.

Internet users account for almost half of population, with a steady growth rate at 0.9% compared with the end of 2014.