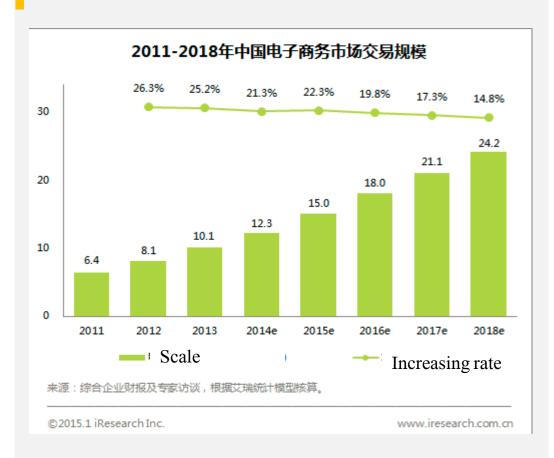

#### Market Size of eCommerce in China, 2011-2018

Maitain rapid growth over 20% in 2015 and before.

Internet users account for almost half of population, with a steady growth rate at 0.9% compared with the end of 2014.