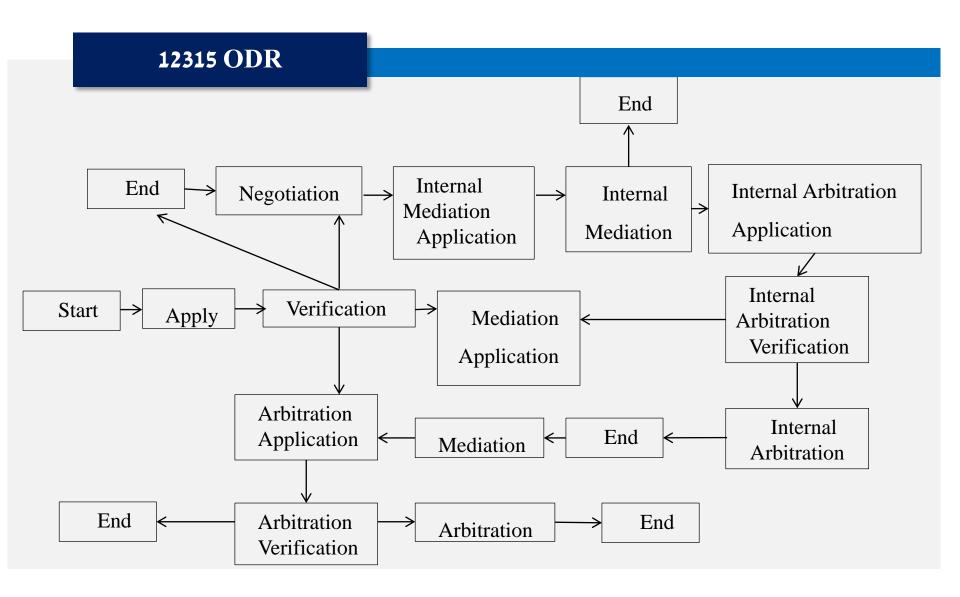

#### **12315 ODR**

ODR (Online Dispute Resolution) is designed to resolve disputes occurred during e-commerce by following industry standards and associating professionals. Services include online legal consulting, consuming compliant, online negotiation, online dispute resolution and mediation, as well as advance compensation. Services offered could help you effectively solve disputes without a lawsuit.

#### **Core Values**

ODR supplies traditional lawsuit other than replace the latter by enhancing the trust and confidence between consumers and ecommerce business.