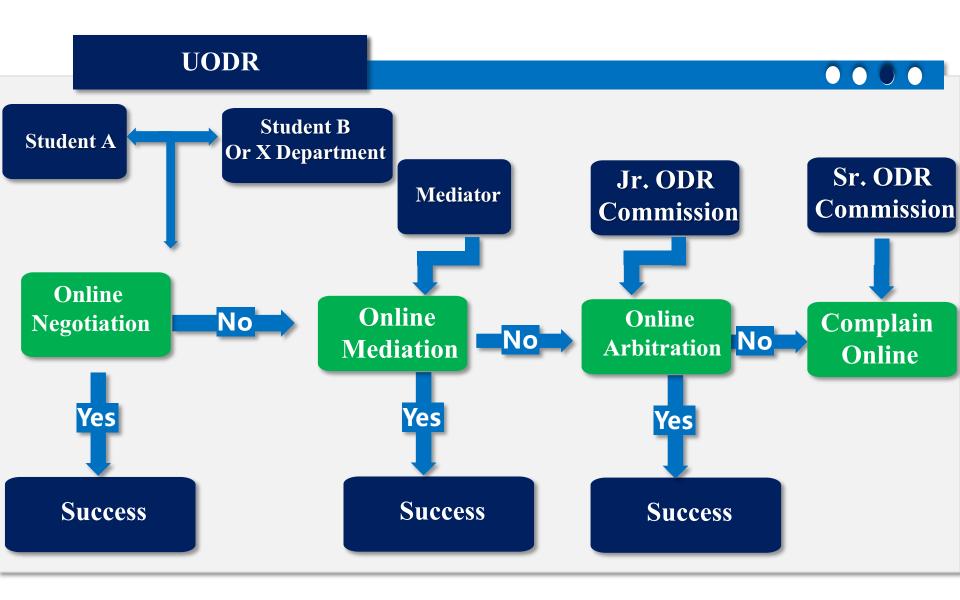

**Research Projects** 

Consumers' Association

**Social Engagement** 

UODR(University ODR) is devoted to solove problems between students, facultys

**UODR** 